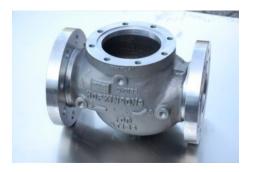

## **CNC** machining capabilities

- CNC Vertical Machining (3000mm x 1400mm Max)
- CNC Horizontal Boring (800mm x 800mm Max)
- CNC Turning (900mm Max swing, 3000mm length)
- CNC Vertical Turning (800mm dia Max)
- 4 and 5 axis Milling
- 3D CAD Model manipulation
- · Renishaw probing

## Manual machining capabilities

- Horizontal boring (3000mm x 1500mm Max), rotary tables, sliding heads
- Manual Turning (Ø1500-1800mm x 6000mm Max)
- Vertical boring (Ø1800mm x 1200mm Max)
- Turning up to 6 tonnes, milling up to 4 tonnes
- 1 off or batch runs