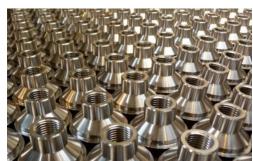

## **CNC** machining capabilities

- CNC Vertical Machining (3000mm x 1400mm Max)
- CNC Horizontal Boring (800mm x 800mm Max)
- CNC Turning (900mm Max swing, 3000mm length)
- CNC Vertical Turning (800mm dia Max)
- 4 and 5 axis Milling
- 3D CAD Model manipulation
- · Renishaw probing

## Manual machining capabilities

- Horizontal boring (3000mm x 1500mm Max), rotary tables, sliding heads
- Manual Turning (Ø1500-1800mm x 6000mm Max)
- Vertical boring (Ø1800mm x 1200mm Max)
- Turning up to 6 tonnes, milling up to 4 tonnes
- 1 off or batch runs