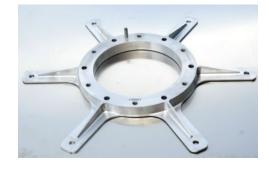

## **CNC** machining capabilities

- CNC Vertical Machining (3000mm x 1400mm Max)
- CNC Horizontal Boring (800mm x 800mm Max)
- CNC Turning (900mm Max swing, 3000mm length)
- CNC Vertical Turning (800mm dia Max)
- 4 and 5 axis Milling
- 3D CAD Model manipulation
- · Renishaw probing

## Manual machining capabilities

- Horizontal boring (3000mm x 1500mm Max), rotary tables, sliding heads
- Manual Turning (Ø1500-1800mm x 6000mm Max)
- Vertical boring (Ø1800mm x 1200mm Max)
- Turning up to 6 tonnes, milling up to 4 tonnes
- 1 off or batch runs